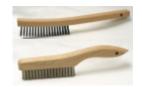

## **Ebinger Manufacturing Co**

"The Race for Quality and Value Has No Finish Line"

**Description:** Wire Scratch Brushes

**Status:** Active

| NAED# | Part# | Overall<br>Length | Description                                        | Barcode#     | Weight |
|-------|-------|-------------------|----------------------------------------------------|--------------|--------|
| 13013 | ВНВ   | 13-1/2"           | Bent Handle Brush 3X19 Rows of 1" Wire Bristles    | 718205130131 | .50 LB |
| 13014 | SHB   | 10"               | Shoe Handle Brush<br>4X16 Rows of 1" Wire Bristles | 718205130148 | .50 LB |